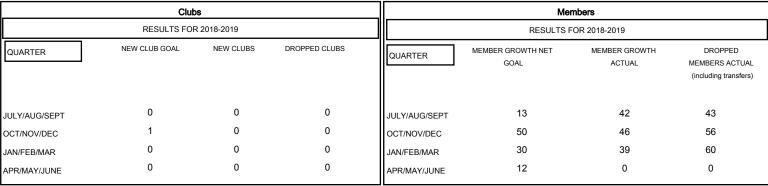

## GOALS AND ACTUAL NEW CLUBS CUMULATIVE

## GOALS AND ACTUAL MEMBERS CUMULATIVE

| - ■ - MEMBER GROWTH NET GOAL      |  |
|-----------------------------------|--|
| - ● - MEMBER GROWTH ACTUAL        |  |
| - ▲ - LAST YEAR MEMBERSHIP ACTUAL |  |