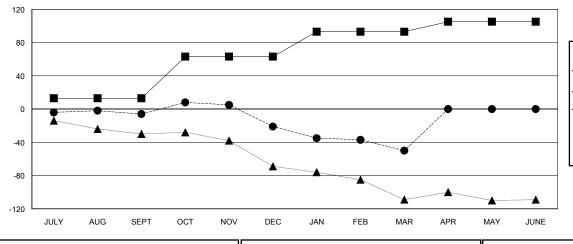

## GOALS AND ACTUAL MEMBERS CUMULATIVE

| - ■ - MEMBER GROWTH NET GOAL      |  |
|-----------------------------------|--|
| - ● - MEMBER GROWTH ACTUAL        |  |
| - ▲ - LAST YEAR MEMBERSHIP ACTUAL |  |